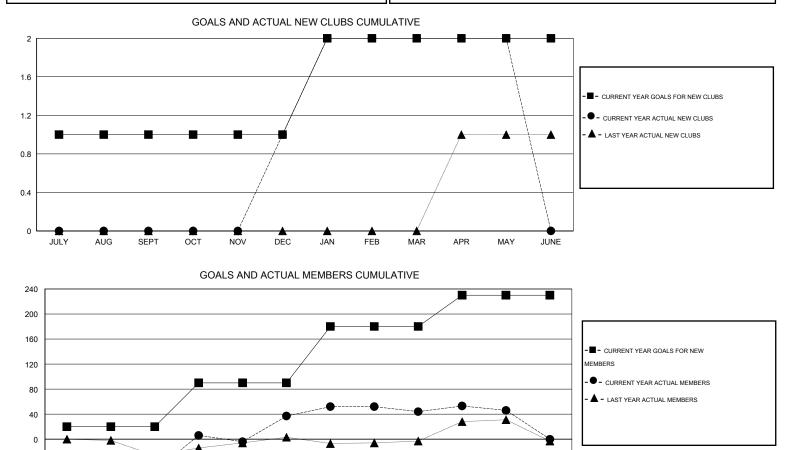

## LOCATION NEW YORK

GMT CA 1

| Clubs                 |                  |           |                  |                  | Members               |                    |                                     |                    |                  |
|-----------------------|------------------|-----------|------------------|------------------|-----------------------|--------------------|-------------------------------------|--------------------|------------------|
| RESULTS FOR 2014-2015 |                  |           |                  |                  | RESULTS FOR 2014-2015 |                    |                                     |                    |                  |
| QUARTER               | NEW CLUB<br>GOAL | NEW CLUBS | DROPPED<br>CLUBS | NET<br>GAIN/LOSS | QUARTER               | NEW MEMBER<br>GOAL | CHARTER AND<br>NEW MEMBERS<br>ADDED | DROPPED<br>MEMBERS | NET<br>GAIN/LOSS |
| JULY/AUG/SEPT         | 1                | 0         | 0                | 0                | JULY/AUG/SEPT         | 20                 | 25                                  | 76                 | -51              |
| OCT/NOV/DEC           | 0                | 1         | 0                | 1                | OCT/NOV/DEC           | 70                 | 119                                 | 31                 | 88               |
| JAN/FEB/MAR           | 1                | 1         | 0                | 1                | JAN/FEB/MAR           | 90                 | 34                                  | 27                 | 7                |
| APR/MAY/JUNE          | 0                | 0         | 0                | 0                | APR/MAY/JUNE          | 50                 | 19                                  | 17                 | 2                |